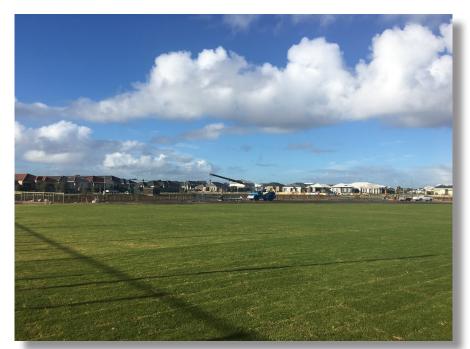

## WILLIAM HENRY OVAL PROGRESS UPDATE

Works on William Henry Oval have been completed and the oval is now available for the residents of Taylor Private Estate to enjoy.