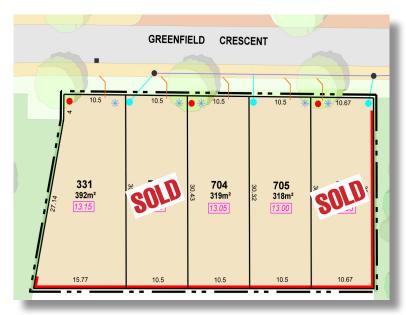

# Stage 14C - LOWEST PRICES ON OUR BRAND NEW LOTS!

Works on our most affordable lots have started with titles expected in September 2017. Stage 14C consists of 5 lots, located a 100m walk from the Caversham Shopping centre and right next door to parkland. Lot sizes range between 319m<sup>2</sup> and 392m<sup>2</sup>, with prices starting at just \$234,000.

At these prices it makes getting into Taylor Private Estate more affordable than ever. Get in quick to secure your spot in the best serviced area in Caversham! Call Darren Meakins for more information on 0420 102 362.