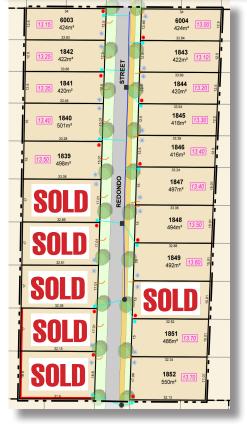

# STAGE 9A - SELLING FAST

Located on the western side of the estate on Redondo St, 6 of the available 21 Stage 9A lots have been already been sold.

"We're excited by all the new facilities nearing completion in the area, it really does allow people to see how they can enjoy life in Caversham. They can see how close we are to the Swan Valley and the lifestyle they'll enjoy, but also how they have easy and instant access to shops, parks and now, even a child care centre. Nido Early School is now complete and due to open shortly." - Darren Meakins

Lot prices start as low as \$309,000 and range in size from 416m<sup>2</sup> to 550m<sup>2</sup> giving homebuyers plenty of choice to build their dream home.

For more information contact Darren Meakins on 0420 102 362 or darren@taylorprivateestate.com.au.