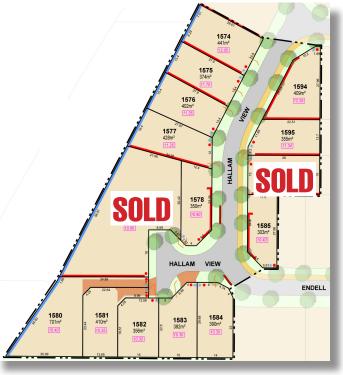

### "HALLAM VIEW"

'Hallam View' is a boutique land release of 15 lots, and is expected to sell quickly with titles due in October 2017. Located south west of the Caversham Shopping centre and just metres from the Greenfield Crescent parkland. Lot Sizes range between 303m<sup>2</sup> and 701m<sup>2</sup>, with prices starting as low as \$230,000.