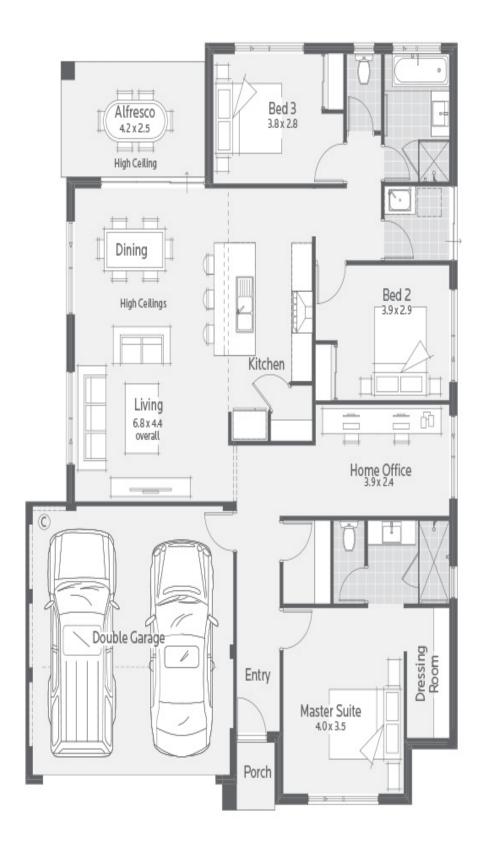

## THE CROYDON

### **LOT 1870 ALICANTE ROAD**

## **HOME INCLUSIONS**

- ✓ 2m high tiling to showers with clear glazed semi frameless pivot doors
- ✔ Recessed plasterboard 31c ceiling to alfresco
- ✔ Full Ducted, reverse-cycle A/C throughout
- ✓ Caesarstone 20mm Benchtops to kitchen, bathroom, ensuite & laundry
- ✓ 31c High Ceilings to living, dining, kitchen & alfresco
- Vanity cupboards with Reece inset vitreous china basins with chrome pop-up waste
- ✓ Combination vinyl/mirrored sliding robe doors
- Choice of tiled or glass splash back to bench top, including to underside of range hood
- ✓ LED downlights throughout

\$199,900

4 🕮 2 🔙 2 🚘

185.93m<sup>2</sup>

(lot size 441 m<sup>2</sup>)