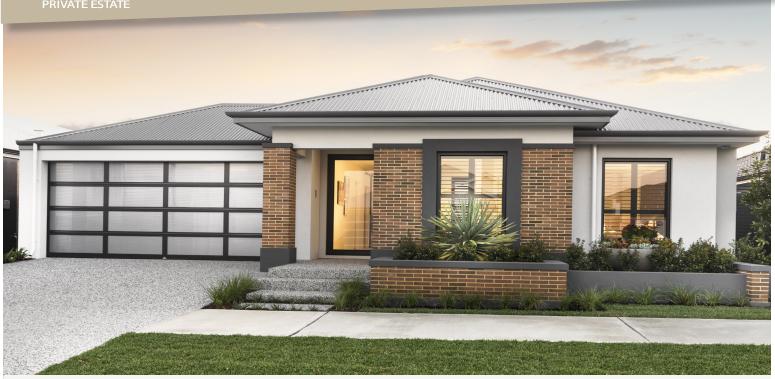

## THE CROYDON

### **LOT 1870 ALICANTE ROAD**

## **HOME INCLUSIONS**

- ✓ 2m high tiling to showers with clear glazed semi frameless pivot doors
- ✔ Recessed plasterboard 31c ceiling to alfresco
- ✔ Full Ducted, reverse-cycle A/C throughout
- ✓ Caesarstone 20mm Benchtops to kitchen, bathroom, ensuite & laundry
- ✓ 31c High Ceilings to living, dining, kitchen & alfresco
- Vanity cupboards with Reece inset vitreous china basins with chrome pop-up waste
- ✓ Combination vinyl/mirrored sliding robe doors
- Choice of tiled or glass splash back to bench top, including to underside of range hood
- ✓ LED downlights throughout