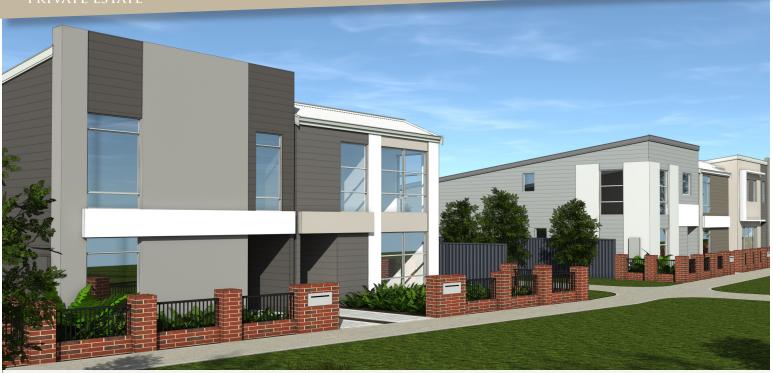

### **LOT 2224 PERLETTE LANE**

\$389,490

156m<sup>2</sup>

(lot size 170m<sup>2</sup>)