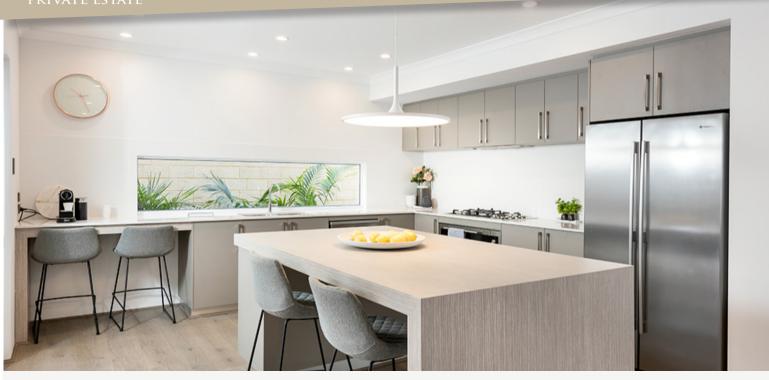

# **HOME INCLUSIONS**

- ✓ Stone benchtops
- ✓ Undermount sink
- ✓ Semi recessed vanity basins
- ✓ 900 wide appliances
- ✓ Semi frameless shower screens
- ✓ WIR to master bedroom
- ✓ Walk in Pantry

\$397,990