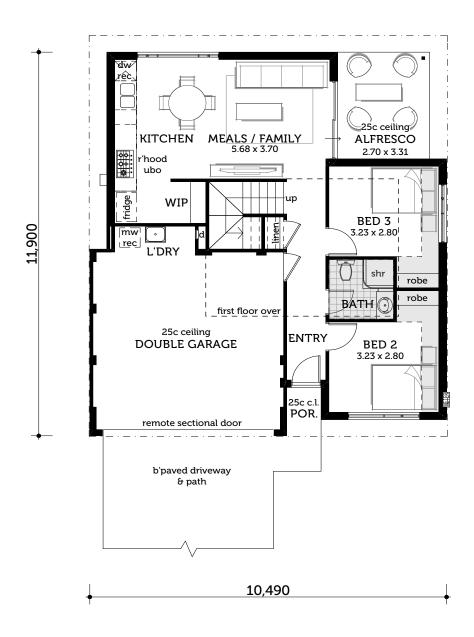

# **HOME INCLUSIONS**

- ✓ Stone benchtops
- ✓ Undermount sink
- ✓ Semi recessed vanity basins
- ✓ 900 wide appliances
- ✓ Semi frameless shower screens
- ✓ WIR to master bedroom
- ✓ Walk in Pantry

\$397,990

142m<sup>2</sup>

(lot size 235m<sup>2</sup>)