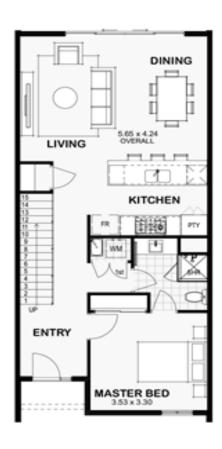

### THE METRO

#### **LOT 2234 PERLETTE LANE**

#### **HOME INCLUSIONS**

- ✓ Essastone Tops in Kitchen
- ✓ 900mm wide Westinghouse s/steel appliances
- ✓ 28c high French glass entry door with sidelite
- ✓ LED lighting throughout
- ✔ Reverse cycle air conditioning to living
- ✓ Gorgeous large loft

\$427,964

3 🕮 2 🔙 2 🚘

161m<sup>2</sup>

(lot size 218m²)