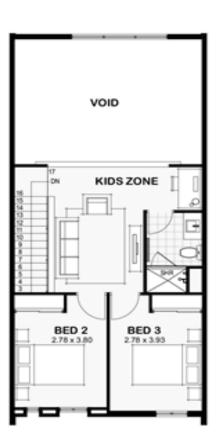

### THE METRO

#### **LOT 2234 PERLETTE LANE**

#### **HOME INCLUSIONS**

- ✓ Essastone Tops in Kitchen
- ✓ 900mm wide Westinghouse s/steel appliances
- ✓ 28c high French glass entry door with sidelite
- ✓ LED lighting throughout
- ✔ Reverse cycle air conditioning to living
- ✓ Gorgeous large loft

\$427,964

3 🕮 2 🔙 2 🚘

161m<sup>2</sup>

(lot size 218m²)