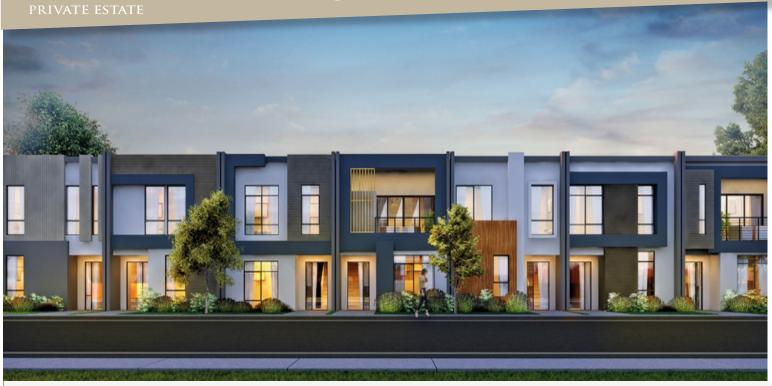

### THE METRO

#### **LOT 2234 PERLETTE LANE**

#### **HOME INCLUSIONS**

- ✓ Essastone Tops in Kitchen
- ✓ 900mm wide Westinghouse s/steel appliances
- ✓ 28c high French glass entry door with sidelite
- ✓ LED lighting throughout
- ✔ Reverse cycle air conditioning to living
- ✓ Gorgeous large loft

\$427,964

3 🕮 2 🔙 2 🚘

161m<sup>2</sup>

(lot size 218m²)